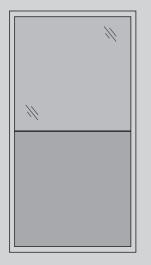

### SHEET METAL + TRANSPARENT SHEET

Panel in extremely tough transparent material with thickness 4 mm. and 1.2 mm thick sheet. It can be produced with frame 20x20 or 30x30 e 30x30.

Compatible with systems Basic, Strong and Green Fast