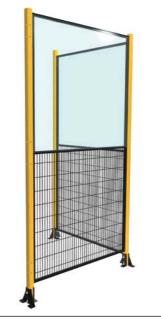

### SHEET METAL + TRANSPARENT SHEET

Panel in extremely tough transparent material with thickness 4 mm. and 1.2 mm thick sheet. It can be produced with frame 20x20 or 30x30 e 30x30.

Compatible with systems Basic, Strong and Green Fast