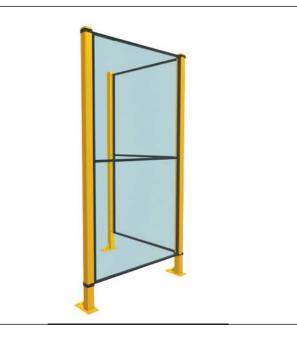

### **TRANSPARENT SHEET**

Panel in an extremely tough transparent material with 4mm thickness. It can be produced with frame 20x20 or 30x30.

Compatible with systems Basic, Strong and Green Fast