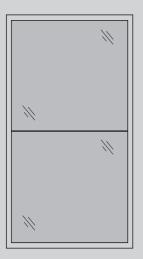

### **TRANSPARENT SHEET**

Panel in an extremely tough transparent material with 4mm thickness. It can be produced with frame 20x20 or 30x30.

Compatible with systems Basic, Strong and Green Fast