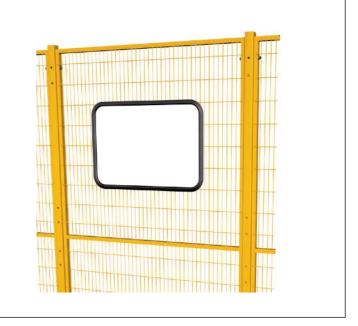

### SHEET METAL + PORTLIGHT

Sheet panel with 1.2 mm thickness with portlight gasket. It can be produced with frame 20x20 or 30x30.

Compatible with systems Basic, Strong and Green Fast

GASKET

On request, a special **rubber gasket** is supplied as **useful finishing**, after having obtained an opening in the panel by cutting the mesh wires **on the assembly site**.