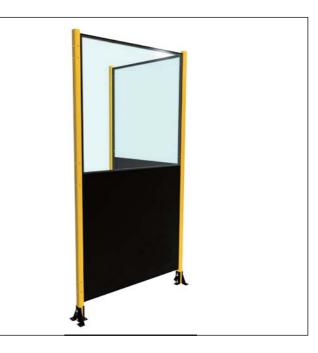

### SHEET METAL + TRANSPARENT SHEET

Panel in extremely tough transparent material with thickness 4 mm. and 1.2 mm thick sheet. It can be produced with frame 20x20 or 30x30 e 30x30.

Compatible with systems Basic, Strong and Green Fast