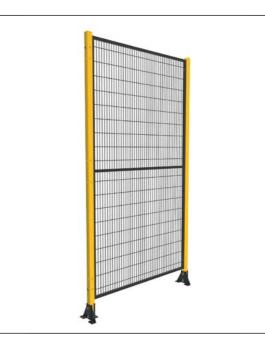

### **22x100 mesh panel** It can be produced with frame 20x20 or 30x30

Compatible with systems Basic, Strong and Green Fast