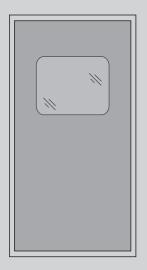

### SHEET METAL + PORTLIGHT

Sheet panel with 1.2 mm thickness with portlight gasket. It can be produced with frame 20x20 or 30x30.

Compatible with systems Basic, Strong and Green Fast

GASKET

On request, a special **rubber gasket** is supplied as **useful finishing**, after having obtained an opening in the panel by cutting the mesh wires **on the assembly site**.