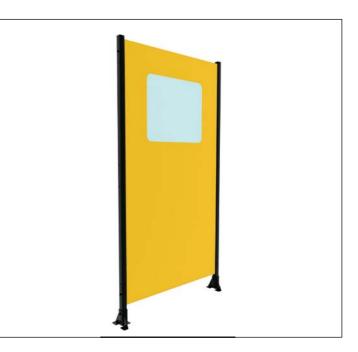

### SHEET METAL + PORTLIGHT

Sheet panel with 1.2 mm thickness with portlight gasket. It can be produced with frame 20x20 or 30x30.

Compatible with systems Basic, Strong and Green Fast

GASKET

On request, a special **rubber gasket** is supplied as **useful finishing**, after having obtained an opening in the panel by cutting the mesh wires **on the assembly site**.