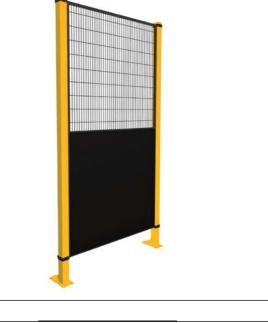

### **MESH + TRANSPARENT SHEET**

22x100 mesh panel and extremely tough transparent material with thickness 4 mm. It can be produced with frame 20x20 or 30x30

Compatible with systems Basic, Strong and Green Fast