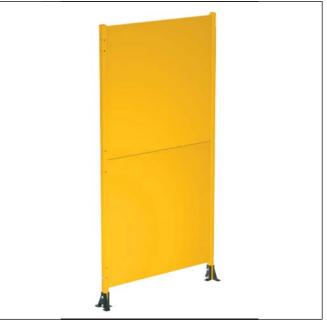

# Self standing shaped sheet panel

Shaped sheet panel with thickness 1.2 mm.

Compatible with systems Basic, Strong and Green Fast