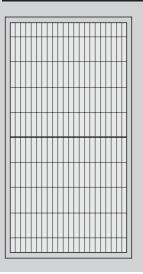

### **22x100 mesh panel** It can be produced with frame 20x20 or 30x30

Compatible with systems Basic, Strong and Green Fast