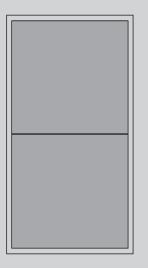

### Sheet panel

Sheet panel with thickness 1.2 mm. It can be produced with frame 20x20 or 30x30.