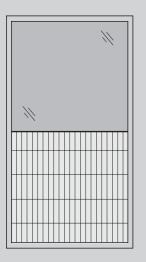

SHEET METAL + MESH

22x100 mesh panel and 1.2 mm. thick sheete. It can be produced with frame 20x20 or 30x30.

Compatible with systems Basic, Strong and Green Fast